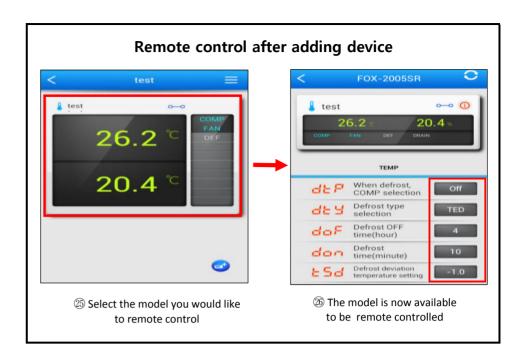

## WIFI Product Installation&Precautions





















## \* Problem Solution \*

\*WIFI products are for convinience.

They need regular check-ups as they have risks of malfunction and accident caused from problems depending on internet environment, smartphone telecommunication company.

(Communication errors can be caused depending on installation environment. Conotec has no responsibility for accidents caused from tempering with products and changing products randomly

If it is not possible to install the WIFI router near the controller and if the communication is not stable bacuse of long distance, install the router at the place where WIFI is stable by using 485 communication(Shield line)

(Please install being careful about communication polarity)

VERSION 1.0(18.03.09)