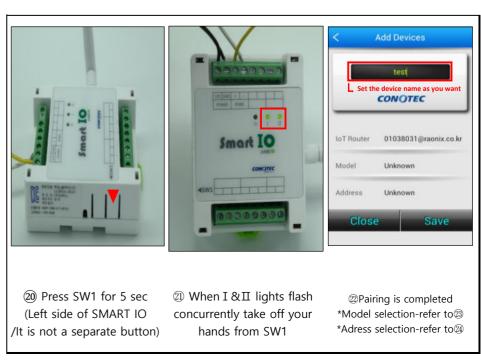

## WIFI Product Installation&Precautions





















## \* Problem Solution \*

\*WIFI products are for convinience.

They need regular check-ups as they have risks of malfunction and accident caused from problems depending on internet environment, smartphone telecommunication company.

(Communication errors can be caused depending on installation environment. Conotec has no responsibility for accidents caused from tempering with products and changing products randomly

If it is not possible to install the WIFI router near the controller and if the communication is not stable bacuse of long distance, install the router at the place where WIFI is stable by using 485 communication(Shield line)

(Please install being careful about communication polarity)

VERSION 1.0(18.03.09)