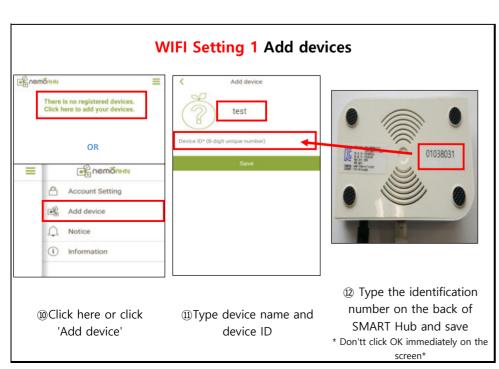

(Communication errors can be caused depending on installation environment. Conotec has no responsibility for accidents caused from tempering with products and changing products randomly

If it is not possible to install the WIFI router near the controller and if the communication is not stable bacuse of long distance, install the router at the place where WIFI is stable by using 485 communication(Shield line)