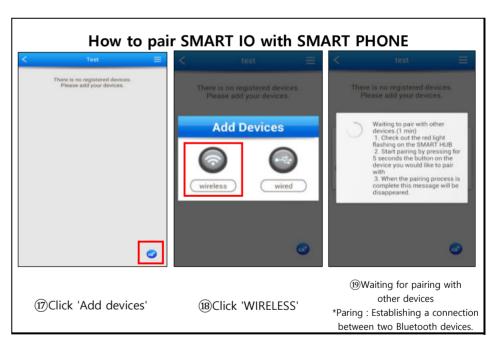

## WIFI Product Installation&Precautions





















## \* Problem Solution \*

\*WIFI products are for convinience.

They need regular check-ups as they have risks of malfunction and accident caused from problems depending on internet environment, smartphone telecommunication company.

(Communication errors can be caused depending on installation environment. Conotec has no responsibility for accidents caused from tempering with products and changing products randomly

If it is not possible to install the WIFI router near the controller and if the communication is not stable bacuse of long distance, install the router at the place where WIFI is stable by using 485 communication(Shield line)

(Please install being careful about communication polarity)

VERSION 1.0(18.03.09)