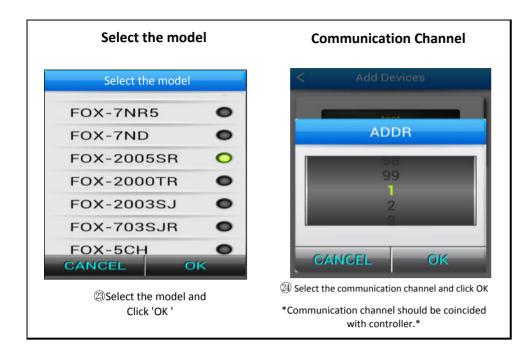

(Communication errors can be caused depending on installation environment. Conotec has no responsibility for accidents caused from tempering with products and changing products randomly

If it is not possible to install the WIFI router near the controller and if the communication is not stable bacuse of long distance, install the router at the place where WIFI is stable by using 485 communication(Shield line)

(Please install being careful about communication polarity)

VERSION 1.0(18.03.09)