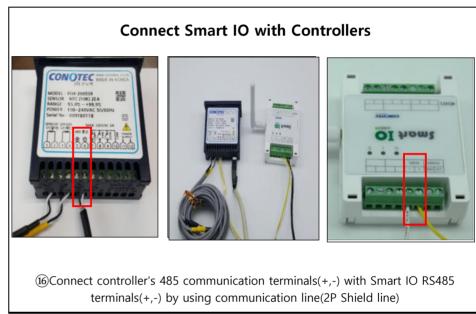

## WIFI Product Installation&Precautions





















## \* Problem Solution \*

\*WIFI products are for convinience.

They need regular check-ups as they have risks of malfunction and accident caused from problems depending on internet environment, smartphone telecommunication company.

(Communication errors can be caused depending on installation environment. Conotec has no responsibility for accidents caused from tempering with products and changing products randomly

If it is not possible to install the WIFI router near the controller and if the communication is not stable bacuse of long distance, install the router at the place where WIFI is stable by using 485 communication(Shield line)

(Please install being careful about communication polarity)

VERSION 1.0(18.03.09)