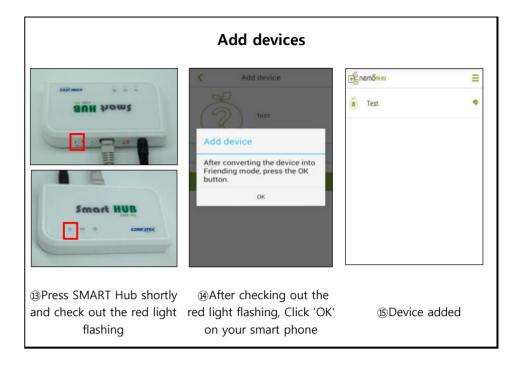

## WIFI Product Installation&Precautions





















## \* Problem Solution \*

\*WIFI products are for convinience.

They need regular check-ups as they have risks of malfunction and accident caused from problems depending on internet environment, smartphone telecommunication company.

(Communication errors can be caused depending on installation environment. Conotec has no responsibility for accidents caused from tempering with products and changing products randomly

If it is not possible to install the WIFI router near the controller and if the communication is not stable bacuse of long distance, install the router at the place where WIFI is stable by using 485 communication(Shield line)

(Please install being careful about communication polarity)

VERSION 1.0(18.03.09)