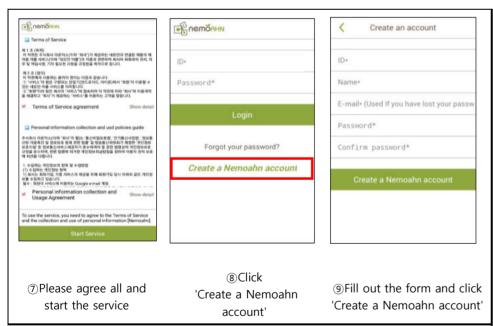

## WIFI Product Installation&Precautions





















## \* Problem Solution \*

\*WIFI products are for convinience.

They need regular check-ups as they have risks of malfunction and accident caused from problems depending on internet environment, smartphone telecommunication company.

(Communication errors can be caused depending on installation environment. Conotec has no responsibility for accidents caused from tempering with products and changing products randomly

If it is not possible to install the WIFI router near the controller and if the communication is not stable bacuse of long distance, install the router at the place where WIFI is stable by using 485 communication(Shield line)

(Please install being careful about communication polarity)

VERSION 1.0(18.03.09)