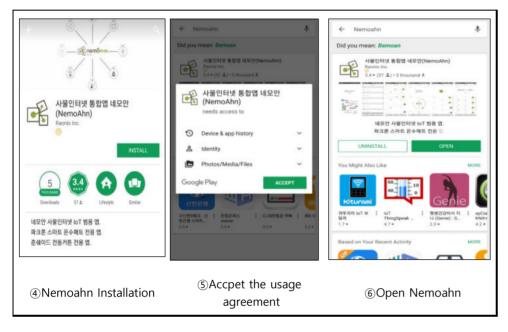

## WIFI Product Installation&Precautions





















## \* Problem Solution \*

\*WIFI products are for convinience.

They need regular check-ups as they have risks of malfunction and accident caused from problems depending on internet environment, smartphone telecommunication company.

(Communication errors can be caused depending on installation environment. Conotec has no responsibility for accidents caused from tempering with products and changing products randomly

If it is not possible to install the WIFI router near the controller and if the communication is not stable bacuse of long distance, install the router at the place where WIFI is stable by using 485 communication(Shield line)

(Please install being careful about communication polarity)

VERSION 1.0(18.03.09)