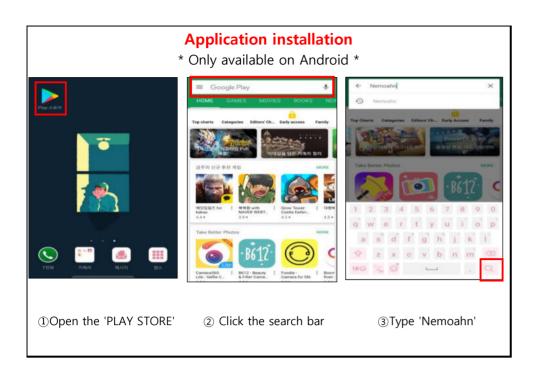

## WIFI Product Installation&Precautions





















## \* Problem Solution \*

\*WIFI products are for convinience.

They need regular check-ups as they have risks of malfunction and accident caused from problems depending on internet environment, smartphone telecommunication company.

(Communication errors can be caused depending on installation environment. Conotec has no responsibility for accidents caused from tempering with products and changing products randomly

If it is not possible to install the WIFI router near the controller and if the communication is not stable bacuse of long distance, install the router at the place where WIFI is stable by using 485 communication(Shield line)

(Please install being careful about communication polarity)

VERSION 1.0(18.03.09)